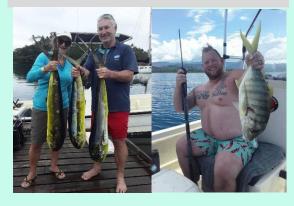

# **Explore Paradise**

- Sport/Game Fishing: \$180 an hour Min 2.5 hours
- Snorkeling: Day \$60 per person,
  Min 4 Pax, 2 sites Night: 70 Min 3P
- Private Sandbar Picnic: \$400 for 3 hours, includes snorkeling and hand line fishing, Max 6 Pax (BYO)
- Spear Fishing: \$350 for 3 hours min 2 Pax (gears included) Day/night
- Day or Night hand line fishing:\$280 for 3hrs Max 4 Pax (gears included)
- Bay Cruise/ Sunset Cruise \$250 for
  2 3hours Max 6 pax